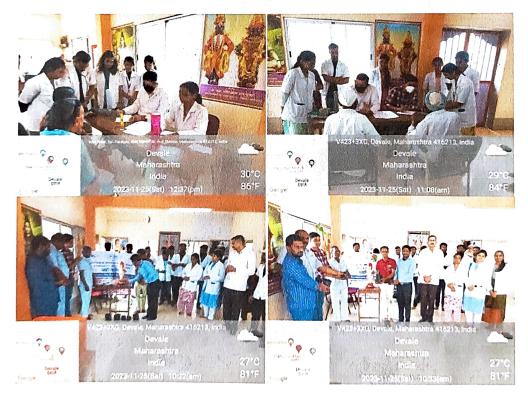

## Title of Event - SARVA ROG NIDAN CAMP (HEALTH CHECK UP CAMP)

Date - 25 November 2023

Time - 10:00 AM to 01:00 PM

Venue - Grampanchayat Hall, A/P Devale, Tal. Panhala, Kolhapur

Subject - Free Health Check up & Diagnosis camp.

## **Description-**

Department of Rognidan Evam Vikriti Vigyan conducted a free health checkup camp on 25<sup>th</sup> November 2023 at Grampanchayat Hall, Devale, Panhala, Kolhapur. Dr. Parag Kulkarni and Dr. Pooja Deshmukh demonstrated case taking, history taking, various systemic examinations, diagnosis, differential diagnosis and probable investigations to students from Second BAMS. Students were highly benefited by practical exposure to the patients. More than 40 patients were thoroughly screened during the camp.